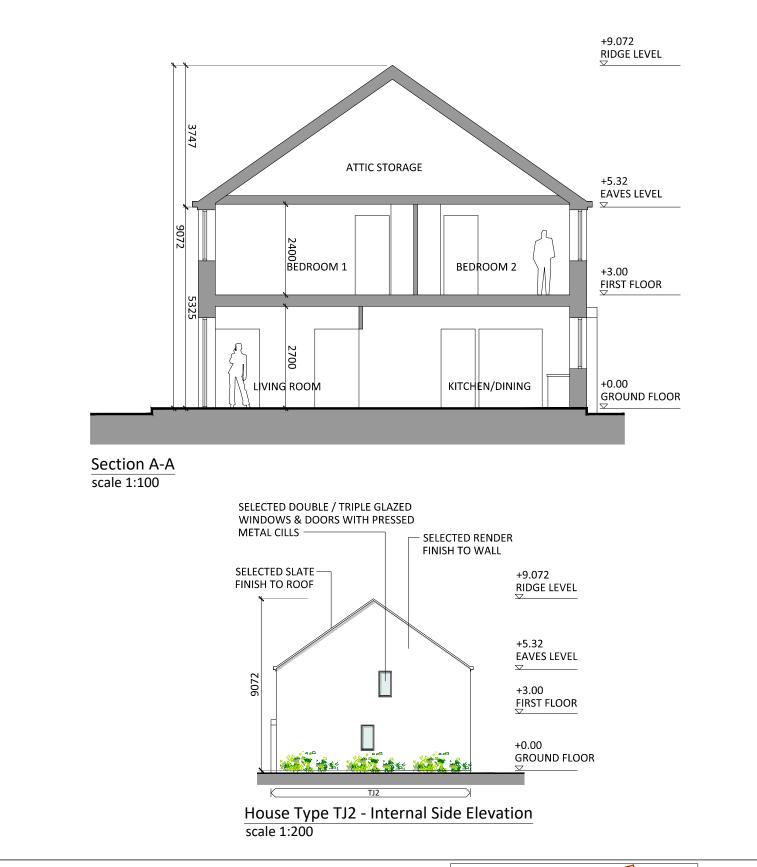

HOUSE TYPE J, J1, J2 - Section A-A & Side Elevations

3 BED - 2 STOREY SEMI-DETACHED / TERRACED HOUSE / DETACHED a: 92.0m<sup>2</sup>

| K TI1                            |                  |
|----------------------------------|------------------|
|                                  |                  |
|                                  |                  |
| SELECTED SLATE<br>FINISH TO ROOF |                  |
| PROJECTING BAY WINDOW.           |                  |
| WALLS                            | GLAZED<br>WITH P |