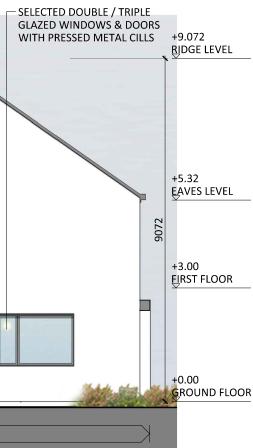

HOUSE TYPE J, J1, J2 - Section A-A & Side Elevations

3 BED - 2 STOREY SEMI-DETACHED / TERRACED HOUSE / DETACHED a: 92.0m<sup>2</sup>

| K TI1                            |                  |
|----------------------------------|------------------|
|                                  |                  |
|                                  |                  |
| SELECTED SLATE<br>FINISH TO ROOF |                  |
| PROJECTING BAY WINDOW.           |                  |
| WALLS                            | GLAZED<br>WITH P |