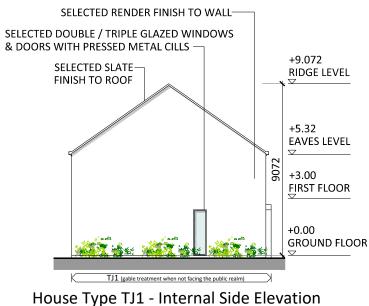

SELECTED RENDER FINISH TO

House Type TJ1 - Side Public Elevation scale 1:100

scale 1:200

| Revision Description                                                                                                                                             | Date       | Rev. No.      | Issued by |
|------------------------------------------------------------------------------------------------------------------------------------------------------------------|------------|---------------|-----------|
| Planning                                                                                                                                                         | 15/05/2019 | 01            | RD        |
|                                                                                                                                                                  |            |               |           |
|                                                                                                                                                                  |            |               |           |
|                                                                                                                                                                  |            |               |           |
|                                                                                                                                                                  |            |               |           |
|                                                                                                                                                                  |            |               |           |
|                                                                                                                                                                  |            |               |           |
|                                                                                                                                                                  |            |               |           |
|                                                                                                                                                                  |            |               |           |
|                                                                                                                                                                  |            |               |           |
|                                                                                                                                                                  |            |               |           |
| Figured dimensions only to be used. This drawing is copyright of O'Mahony Pike                                                                                   |            |               |           |
| approved use in accordance with BS1192(2007) + A2(2016), Table 5; Standard C<br>If 'Information Approval Check' is empty, this information has been shared at SC |            | Nodels and Do | ocuments. |